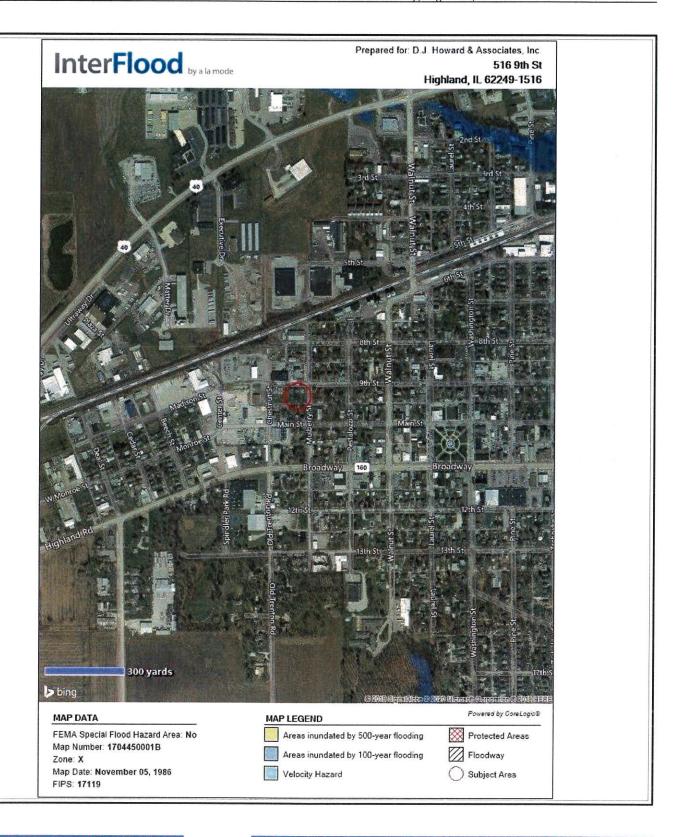

Commonly known as: 516 9th Street, Highland, Illinois 62249

PPN: 01-2-24-05-06-101-012 Hereinafter "516 9th Street"; and

WHEREAS, City has determined 516 9th Street is residential in nature and adjacent to residential real estate; and

Situated in Madison County, Illinois

Commonly known as: 516 9th Street, Highland, Illinois 62249

PPN: 01-2-24-05-06-101-012 Hereinafter "516 9th Street"; and

WHEREAS, City has determined by Ordinance that 516 9th Street is surplus property; and