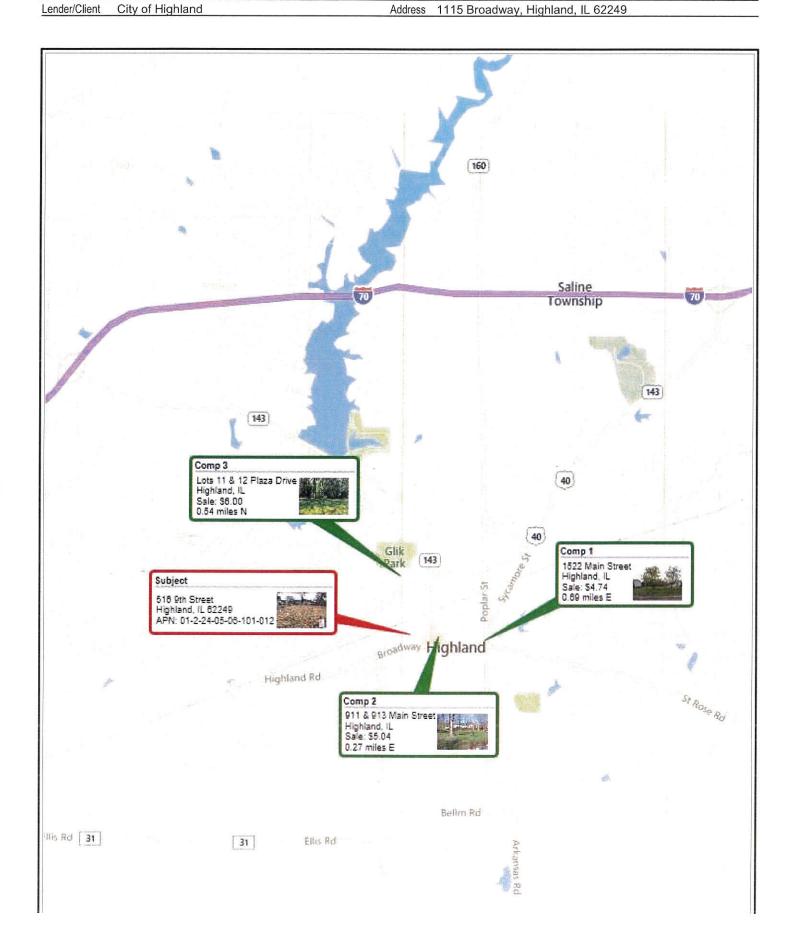

Commonly known as: 516 9th Street, Highland, Illinois 62249

PPN: 01-2-24-05-06-101-012 Hereinafter "516 9th Street"; and

WHEREAS, City has determined 516 9th Street is residential in nature and adjacent to residential real estate; and

WHEREAS, City owns property located at 516 9<sup>th</sup> Street, Highland, Illinois, more particularly described as follows:

Lot 5 in Block 10 of the City of Highland according to the plat thereof recorded in the Recorder's Office of Madison County, Illinois in Plat Book 4 Page 40 and recopied in Plat Book 15, Page 20.

Situated in Madison County, Illinois

Commonly known as: 516 9th Street, Highland, Illinois 62249

PPN: 01-2-24-05-06-101-012 Hereinafter "516 9th Street"; and

WHEREAS, City has determined by Ordinance that 516 9th Street is surplus property; and