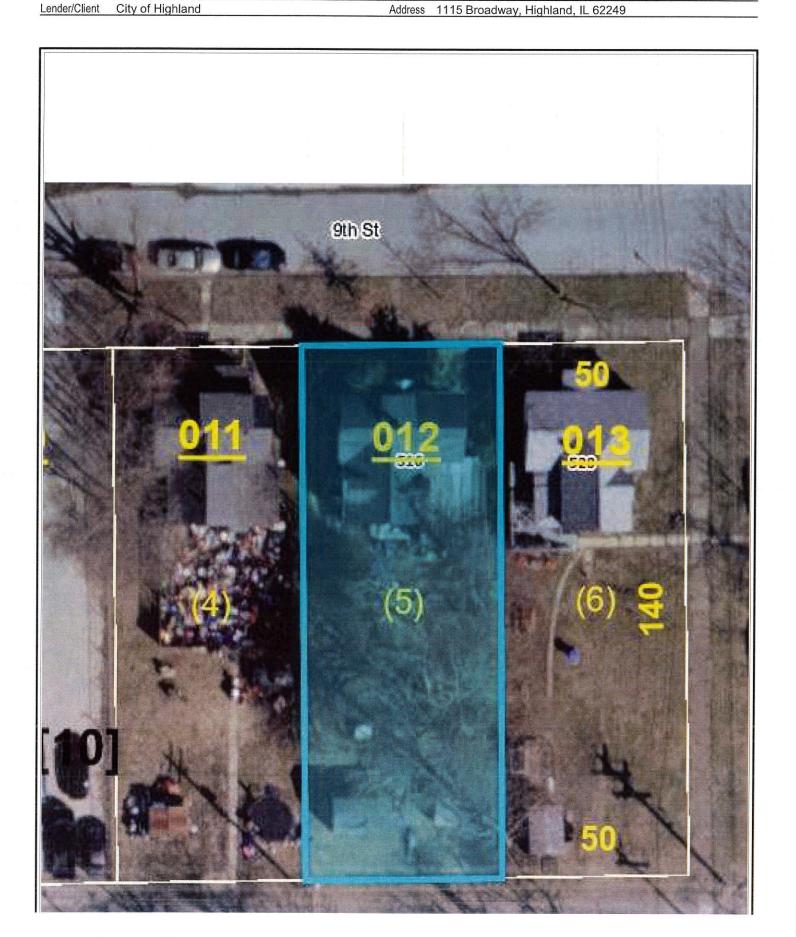

Lot 5 in Block 10 of the City of Highland according to the plat thereof recorded in the Recorder's Office of Madison County, Illinois in Plat Book 4 Page 40 and recopied in Plat Book 15, Page 20.

Situated in Madison County, Illinois

Commonly known as: 516 9th Street, Highland, Illinois 62249

PPN: 01-2-24-05-06-101-012 Hereinafter "516 9th Street"; and

WHEREAS, City has determined 516 9th Street is residential in nature and adjacent to residential real estate; and

WHEREAS, City owns property located at 516 9<sup>th</sup> Street, Highland, Illinois, more particularly described as follows:

Lot 5 in Block 10 of the City of Highland according to the plat thereof recorded in the Recorder's Office of Madison County, Illinois in Plat Book 4 Page 40 and recopied in Plat Book 15, Page 20.

Situated in Madison County, Illinois

Commonly known as: 516 9th Street, Highland, Illinois 62249

PPN: 01-2-24-05-06-101-012 Hereinafter "516 9th Street"; and

WHEREAS, City has determined by Ordinance that 516 9th Street is surplus property; and